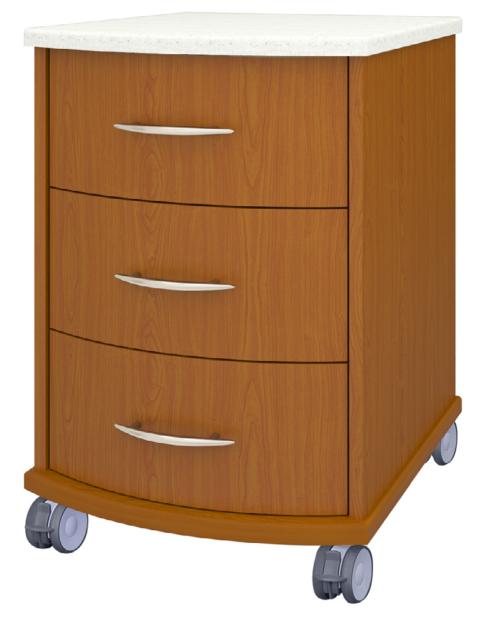

## Camelot Bedside Cabinet 3 Drawers, with Casters

Kwalu's Camelot Bedside with casters and Corian® top is designed exclusively for the healthcare market. The Camelot collection brings a modern edge to a classic design with drawers, top and platform featuring a curved design and vertical grain design on the front. Gently rounded corners and tops with a 3/8" edge banding and bullnose profile eliminate sharp edges. Styles included a 1 door, 1 drawer and a three drawer bedside; both with 3" twin wheel front locking Tente casters. Drawer liners and Corian® top are optional.

Model: CABS30HCCT 21W 20.5D 30H

Durable Finish Kwalu's proprietary finish doesn't have any of the drawbacks of wood. The finish is moisture impervious, easy to clean and maintenance-free.

**Curved Front** The graceful curved front is a signature Camelot feature.