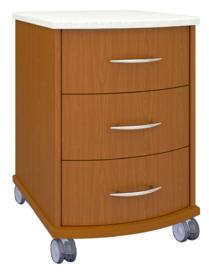

## Camelot Bedside Cabinet 3 Drawers, with Casters

Kwalu's Camelot Bedside with casters and Corian® top is designed exclusively for the healthcare market. The Camelot collection brings a modern edge to a classic design with drawers, top and platform featuring a curved design and vertical grain design on the front. Gently rounded corners and tops with a 3/8" edge banding and bullnose profile eliminate sharp edges. Styles included a 1 door, 1 drawer and a three drawer bedside; both with 3" twin wheel front locking Tente casters. Drawer liners and Corian® top are optional.

## Statement of Line

Features

21W 20.5D 30H

6160 Peachtree Dunwoody Rd. Building C, Atlanta, GA 30328 1-877-MY-KWALU **kwalu.com**