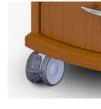

## Camelot Bedside Cabinet 3 Drawers, with Casters

Kwalu's Camelot Bedside with casters and Corian® top is designed exclusively for the healthcare market. The Camelot collection brings a modern edge to a classic design with drawers, top and platform featuring a curved design and vertical grain design on the front. Gently rounded corners and tops with a 3/8" edge banding and bullnose profile eliminate sharp edges. Styles included a 1 door, 1 drawer and a three drawer bedside; both with 3" twin wheel front locking Tente casters. Drawer liners and Corian® top are optional.